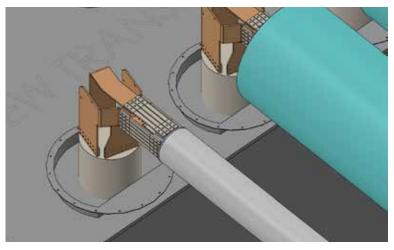

## R3 MOBILE FABRICATION UNIT

**EBI's R3 Mobile Fabrication Unit** is a game-changing 53-foot, self-powered, all-in-one solution designed to bring expert machining and tooling directly to your site. This mobile powerhouse is fully equipped to fabricate, refurbish, and repair your isophase, segregated, and non-segregated bus duct systems and related components, right in the field. Minimize downtime and eliminate the need for offsite repairs – the R3 delivers fast, reliable, onsite solutions that keep your operations running at peak performance.