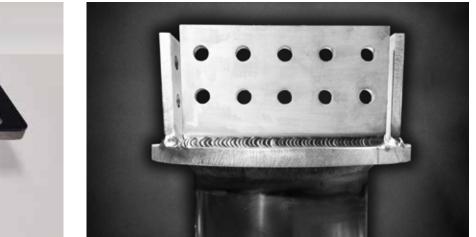

## CUSTOM FABRICATION

- IPB Enclosure & Conductor Parts •
- Design & Reverse Engineering/Fabrication
  - Terminations (Flexible Braided
  - Assemblies & Laminated Flexes) •
  - Bellows (Rubber or Aluminum) •
  - IPB Enclosure Expansion Joints
- Welded Conductor Shunt & Expansion Assemblies •
- Wall & Ancillary Equipment Bushing Seal-Off Replacements
- Proprietary Welded Inspection Windows Bus Insulator Supports
  - Silver Plated Conductor Adapters
    - Bonding Bars •
    - 3D Modeling Capabilities