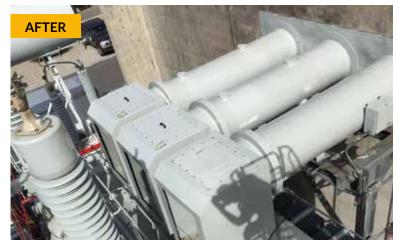

### DO YOU KNOW WHAT'S HIDING IN YOUR IPB?

INDUSTRY BEST PRACTICES RECOMMEND MAINTENANCE AT A MINIMUM OF EVERY 18 MONTHS.

BFFORF