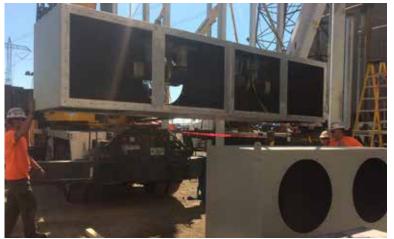

## R3 MOBILE FABRICATION UNIT

**EBI's R3 Mobile Fabrication Unit** is a game-changing 53-foot, self-powered, all-in-one solution designed to bring expert machining and tooling directly to your site. This mobile powerhouse is fully equipped to fabricate, refurbish, and repair your isophase, segregated, and non-segregated bus duct systems and related components, right in the field. Minimize downtime and eliminate the need for offsite repairs – the R3 delivers fast, reliable, onsite solutions that keep your operations running at peak performance.